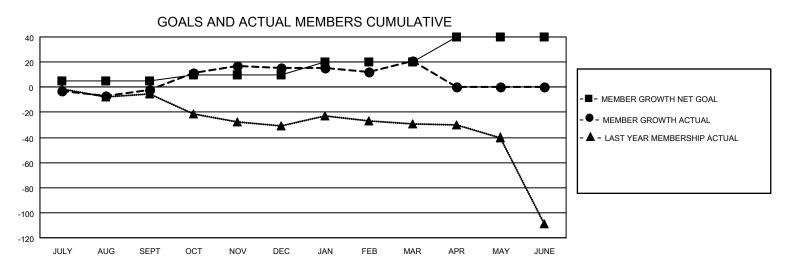

## District 110AN

| Clubs RESULTS FOR 2022-2023 |   |   |   | Members RESULTS FOR 2022-2023 |    |    |    |
|-----------------------------|---|---|---|-------------------------------|----|----|----|
|                             |   |   |   |                               |    |    |    |
| JULY/AUG/SEPT               | 0 | 0 | 1 | JULY/AUG/SEPT                 | 5  | 15 | 15 |
| OCT/NOV/DEC                 | 0 | 0 | 1 | OCT/NOV/DEC                   | 5  | 32 | 12 |
| JAN/FEB/MAR                 | 1 | 0 | 0 | JAN/FEB/MAR                   | 10 | 32 | 23 |
| APR/MAY/JUNE                | 1 | 0 | 0 | APR/MAY/JUNE                  | 20 | 0  | 0  |